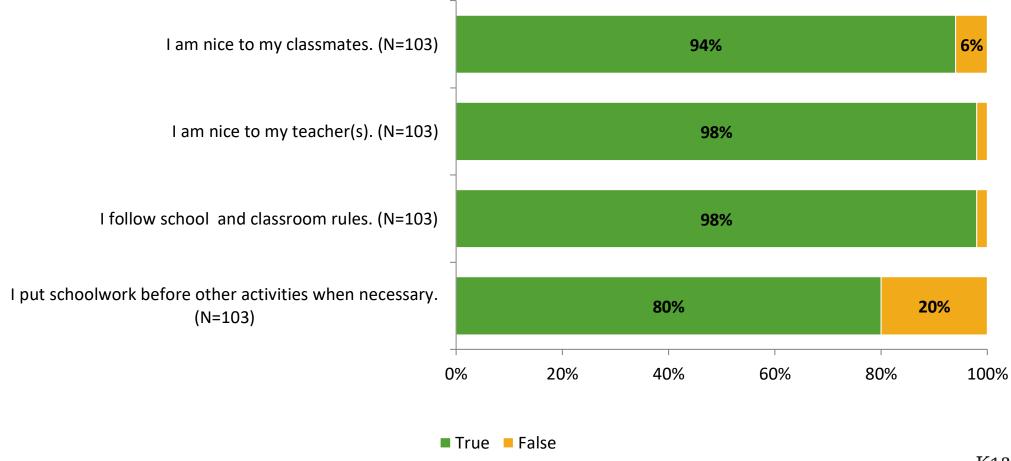

## **Self-Management**

## **Relationships with Peers**

## **Relationships with Adults in School**

Follow us on Twitter: @k12insight

www.k12insight.com