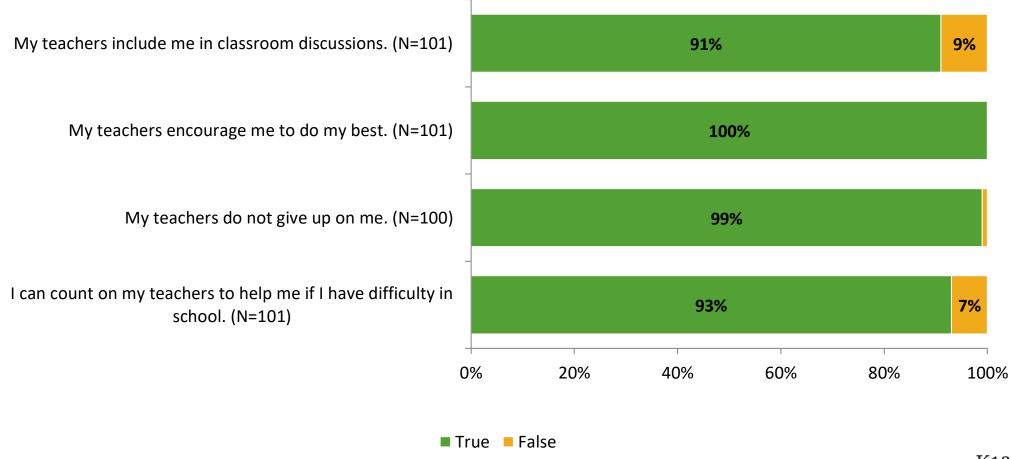

y

Results

2021-2022 School Year



## **Participation**

| Responding Group    | Number of Invitations Delivered (NMax) | Number of Responses<br>(N) | Response Rate | Total Responses |
|---------------------|----------------------------------------|----------------------------|---------------|-----------------|
| Elementary Students | 180                                    | 103                        | 57%           | 103             |



## **Overall Engagement**





## **Overall Engagement (Continued)**



### **Like School**

Thinking about how you feel/act most of the time, is the following statement true or false?

Generally, I like school. (N=102) 81% 19% 0% 20% 40% 60% 80% 100%

■ True ■ False



## **Class Experience**



## **Student Experience**





## **Academic Support**





#### Relevance





#### **Involvement**



## **Self-Management**



#### Grit





## Acceptance



## **Relationships with Peers**





## **Relationships with Adults in School**





Follow us on Twitter: @k12insight

www.k12insight.com