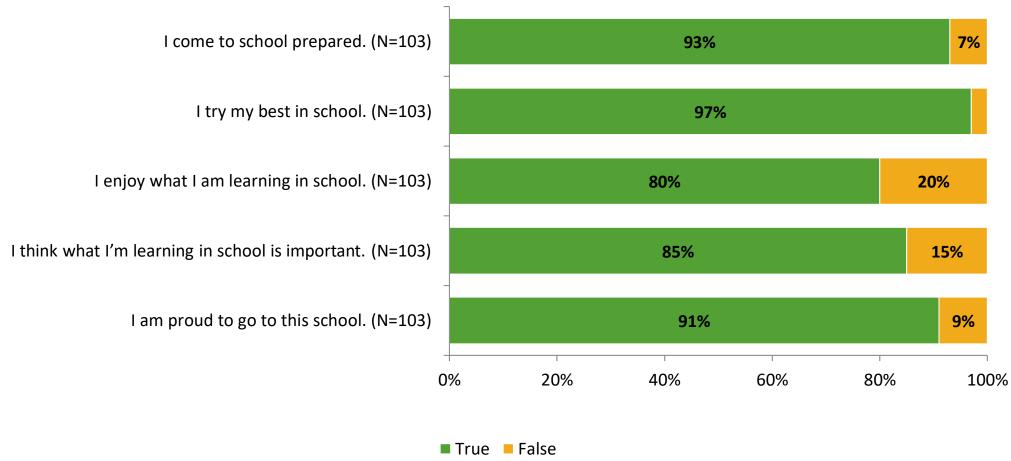

# Student Engagement Survey for Elementary Surveys: Midtown Academy

Results

2021-2022 School Year



## **Participation**

| Responding Group    | Number of Invitations Delivered (NMax) | Number of Responses<br>(N) | Response Rate | Total Responses |
|---------------------|----------------------------------------|----------------------------|---------------|-----------------|
| Elementary Students | 180                                    | 103                        | 57%           | 103             |



## **Overall Engagement**





## **Overall Engagement (Continued)**



### **Like School**

Thinking about how you feel/act most of the time, is the following statement true or false?

Generally, I like school. (N=102) 81% 19% 0% 20% 40% 60% 80% 100%

■ True ■ False



## **Class Experience**



## **Student Experience**





## **Academic Support**





#### Relevance





#### **Involvement**



## **Self-Management**



#### Grit





## Acceptance



## **Relationships with Peers**





## **Relationships with Adults in School**





Follow us on Twitter: @k12insight

www.k12insight.com