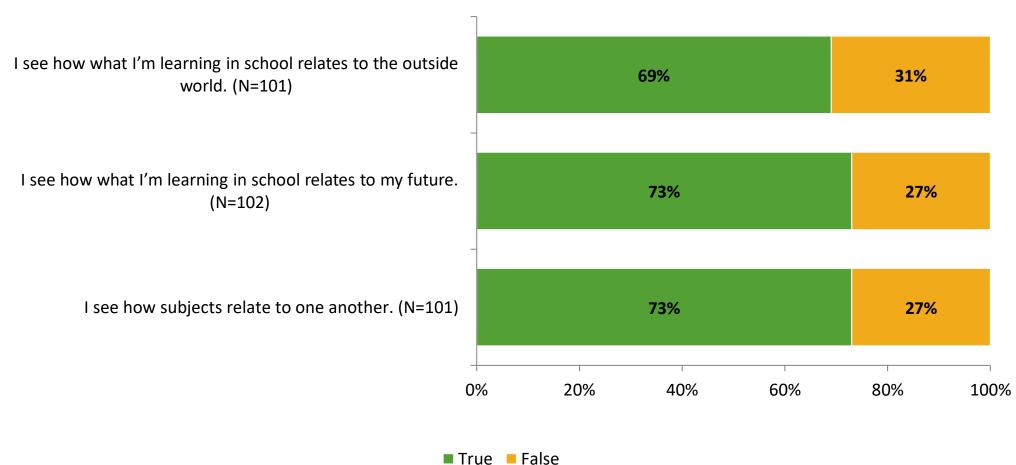

2 School Year



## **Participation**

| Responding Group    | Number of Invitations Delivered (NMax) | Number of Responses<br>(N) | Response Rate | Total Responses |
|---------------------|----------------------------------------|----------------------------|---------------|-----------------|
| Elementary Students | 180                                    | 103                        | 57%           | 103             |



## **Overall Engagement**





## **Overall Engagement (Continued)**



### **Like School**

Thinking about how you feel/act most of the time, is the following statement true or false?

Generally, I like school. (N=102) 81% 19% 0% 20% 40% 60% 80% 100%

■ True ■ False



## **Class Experience**



## **Student Experience**





## **Academic Support**





#### Relevance





#### **Involvement**



## **Self-Management**



#### Grit





## Acceptance



## **Relationships with Peers**





## **Relationships with Adults in School**





Follow us on Twitter: @k12insight

www.k12insight.com