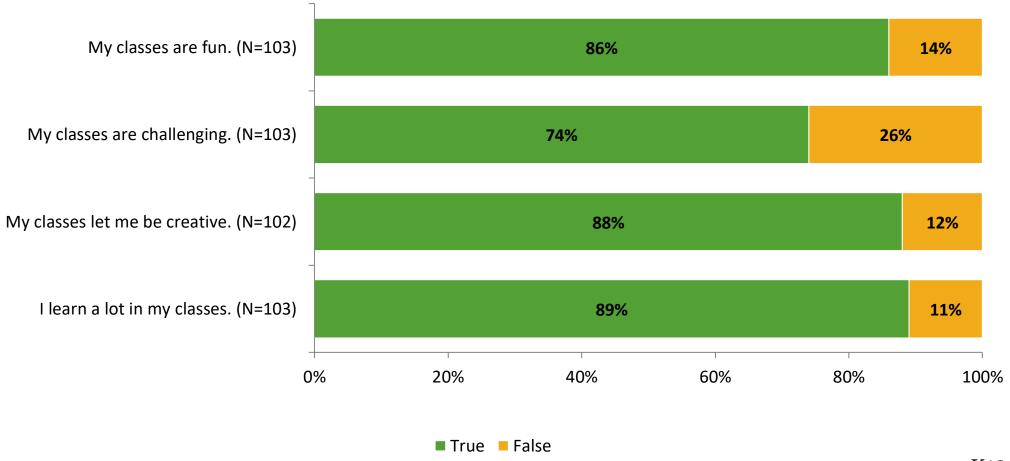

t Engagement Survey for Elementary Surveys: Midtown Academy

Results

2021-2022 School Year



## **Participation**

| Responding Group    | Number of Invitations Delivered (NMax) | Number of Responses<br>(N) | Response Rate | Total Responses |
|---------------------|----------------------------------------|----------------------------|---------------|-----------------|
| Elementary Students | 180                                    | 103                        | 57%           | 103             |



## **Overall Engagement**





## **Overall Engagement (Continued)**



### **Like School**

Thinking about how you feel/act most of the time, is the following statement true or false?

Generally, I like school. (N=102) 81% 19% 0% 20% 40% 60% 80% 100%

■ True ■ False



## **Class Experience**



## **Student Experience**





## **Academic Support**





#### Relevance





#### **Involvement**



## **Self-Management**



#### Grit





## Acceptance



## **Relationships with Peers**





## **Relationships with Adults in School**





Follow us on Twitter: @k12insight

www.k12insight.com