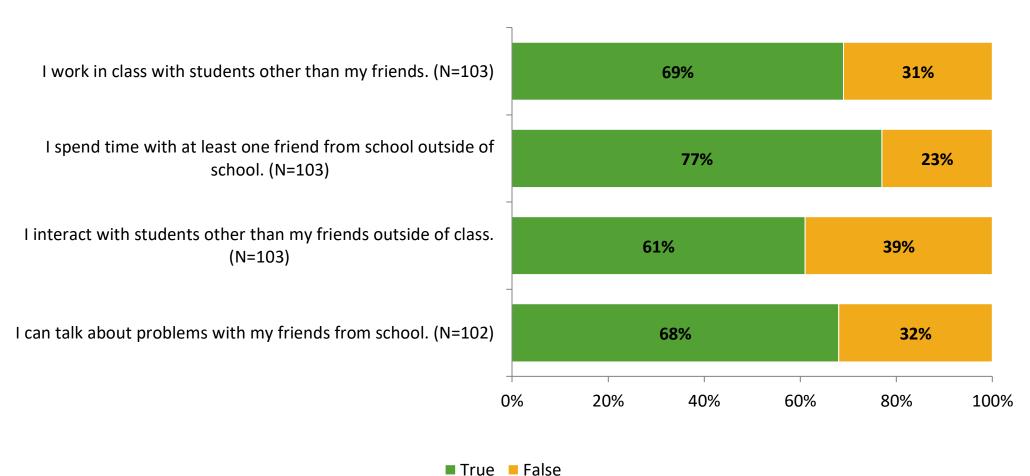

nses<br>(N) | Response Rate | Total Responses |
|---------------------|----------------------------------------|----------------------------|---------------|-----------------|
| Elementary Students | 180                                    | 103                        | 57%           | 103             |



## **Overall Engagement**





## **Overall Engagement (Continued)**



### **Like School**

Thinking about how you feel/act most of the time, is the following statement true or false?

Generally, I like school. (N=102) 81% 19% 0% 20% 40% 60% 80% 100%

■ True ■ False



## **Class Experience**



## **Student Experience**





## **Academic Support**





#### Relevance





#### **Involvement**



## **Self-Management**



#### Grit





## Acceptance



## **Relationships with Peers**





## **Relationships with Adults in School**





Follow us on Twitter: @k12insight

www.k12insight.com