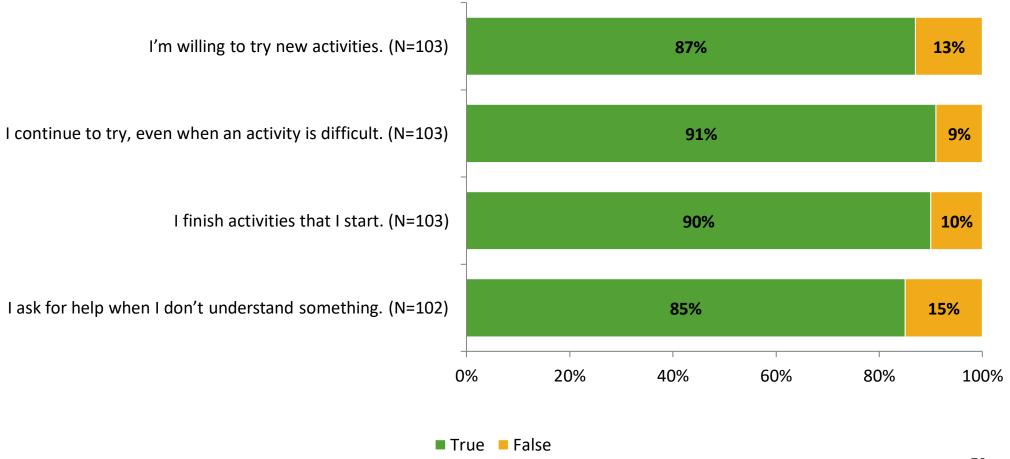

mber of Invitations Delivered (NMax) | Number of Responses<br>(N) | Response Rate | Total Responses |
|---------------------|----------------------------------------|----------------------------|---------------|-----------------|
| Elementary Students | 180                                    | 103                        | 57%           | 103             |



## **Overall Engagement**





## **Overall Engagement (Continued)**



### **Like School**

Thinking about how you feel/act most of the time, is the following statement true or false?

Generally, I like school. (N=102) 81% 19% 0% 20% 40% 60% 80% 100%

■ True ■ False



## **Class Experience**



## **Student Experience**





## **Academic Support**





#### Relevance





#### **Involvement**



## **Self-Management**



#### Grit





## Acceptance



## **Relationships with Peers**





## **Relationships with Adults in School**





Follow us on Twitter: @k12insight

www.k12insight.com