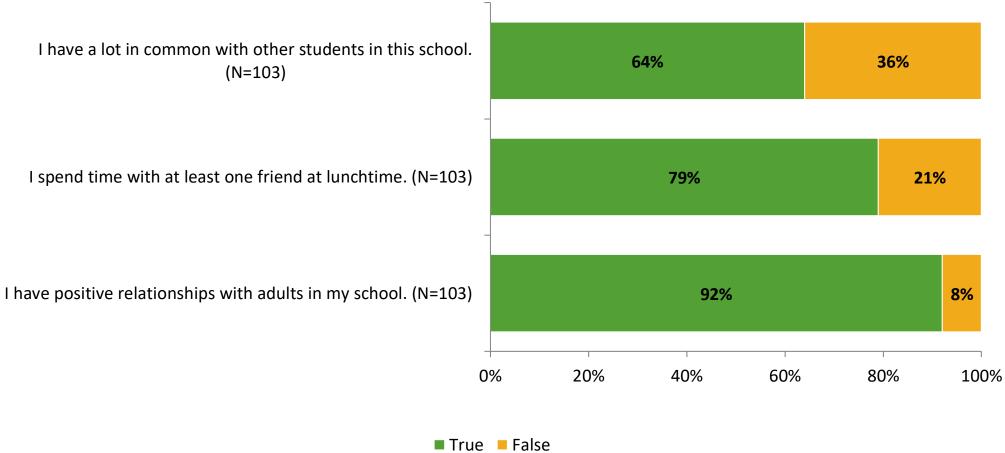

## **Relationships with Peers**

## **Relationships with Adults in School**

Follow us on Twitter: @k12insight

www.k12insight.com