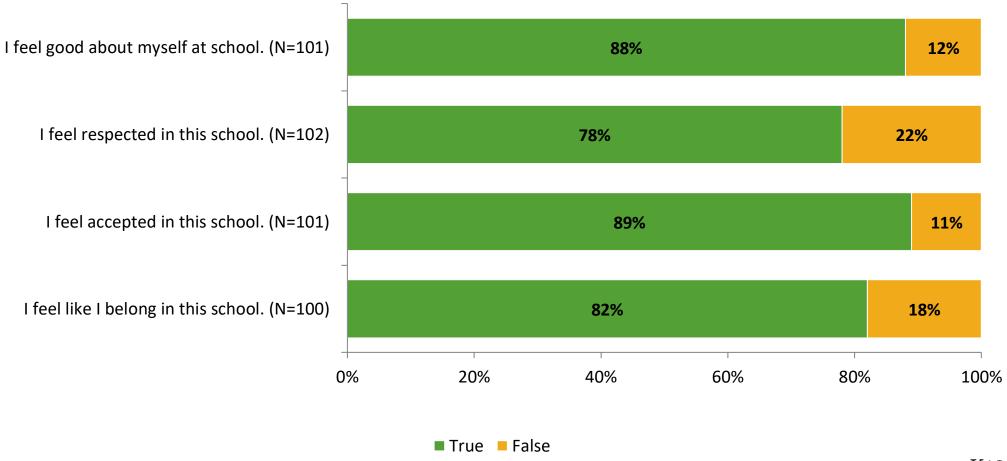

Delivered (NMax) | Number of Responses<br>(N) | Response Rate | Total Responses |
|---------------------|----------------------------------------|----------------------------|---------------|-----------------|
| Elementary Students | 180                                    | 103                        | 57%           | 103             |



## **Overall Engagement**





## **Overall Engagement (Continued)**



### **Like School**

Thinking about how you feel/act most of the time, is the following statement true or false?

Generally, I like school. (N=102) 81% 19% 0% 20% 40% 60% 80% 100%

■ True ■ False



## **Class Experience**



## **Student Experience**





## **Academic Support**





#### Relevance





#### **Involvement**



## **Self-Management**



#### Grit





## Acceptance



## **Relationships with Peers**





## **Relationships with Adults in School**





Follow us on Twitter: @k12insight

www.k12insight.com