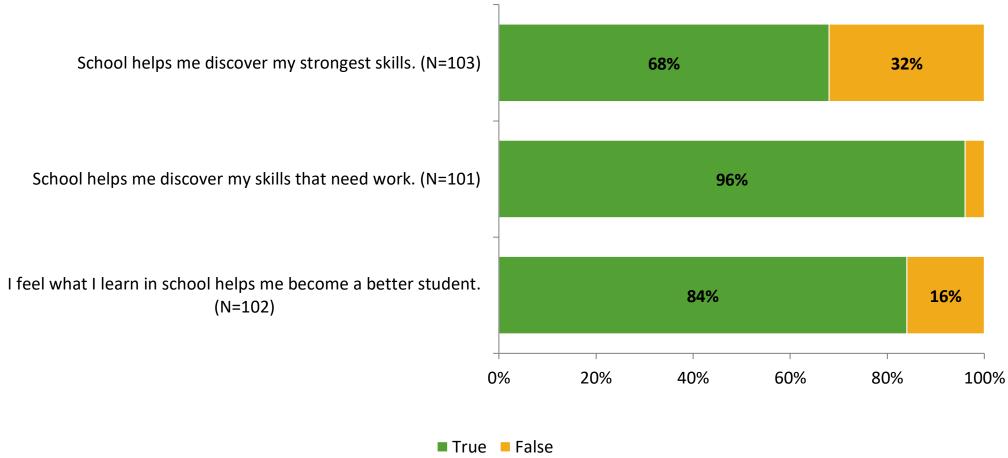

ntary Surveys: Midtown Academy

Results

2021-2022 School Year



## **Participation**

| Responding Group    | Number of Invitations Delivered (NMax) | Number of Responses<br>(N) | Response Rate | Total Responses |
|---------------------|----------------------------------------|----------------------------|---------------|-----------------|
| Elementary Students | 180                                    | 103                        | 57%           | 103             |



## **Overall Engagement**





## **Overall Engagement (Continued)**



### **Like School**

Thinking about how you feel/act most of the time, is the following statement true or false?

Generally, I like school. (N=102) 81% 19% 0% 20% 40% 60% 80% 100%

■ True ■ False



## **Class Experience**



## **Student Experience**





## **Academic Support**





#### Relevance





#### **Involvement**



## **Self-Management**



#### Grit





## Acceptance



## **Relationships with Peers**





## **Relationships with Adults in School**





Follow us on Twitter: @k12insight

www.k12insight.com