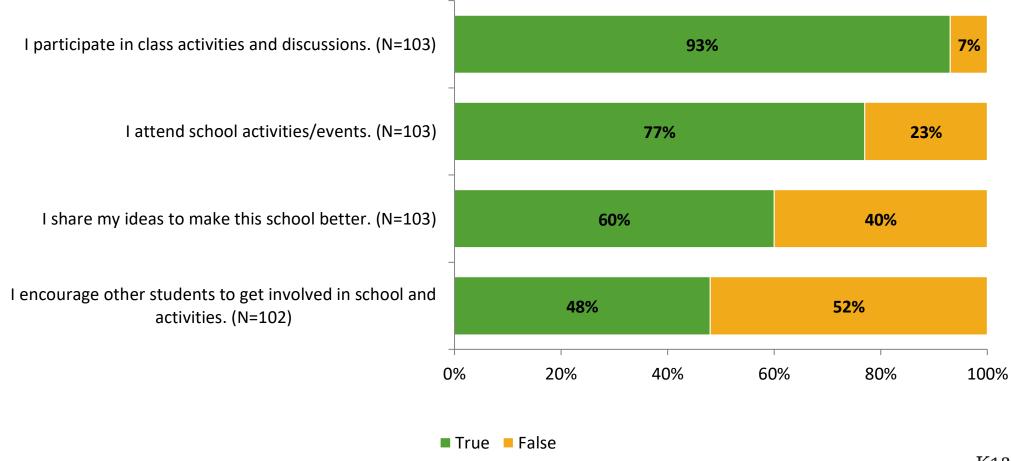

icipation**

| Responding Group    | Number of Invitations Delivered (NMax) | Number of Responses<br>(N) | Response Rate | Total Responses |
|---------------------|----------------------------------------|----------------------------|---------------|-----------------|
| Elementary Students | 180                                    | 103                        | 57%           | 103             |



## **Overall Engagement**





## **Overall Engagement (Continued)**



### **Like School**

Thinking about how you feel/act most of the time, is the following statement true or false?

Generally, I like school. (N=102) 81% 19% 0% 20% 40% 60% 80% 100%

■ True ■ False



## **Class Experience**



## **Student Experience**





## **Academic Support**





#### Relevance





#### **Involvement**



## **Self-Management**



#### Grit





## Acceptance



## **Relationships with Peers**





## **Relationships with Adults in School**





Follow us on Twitter: @k12insight

www.k12insight.com